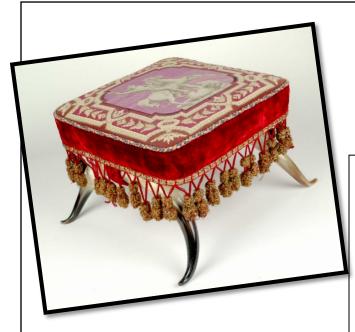

LOCATION FOUND: Ranch House Parlor

DATE MADE: about 1870

SIZE: 26.8 cm high, 37.2 cm wide, and 37.2 cm long.

WHO DO YOU THINK USED OR MADE THIS OBJECT?

What does it remind you of? What is a similar item from today?