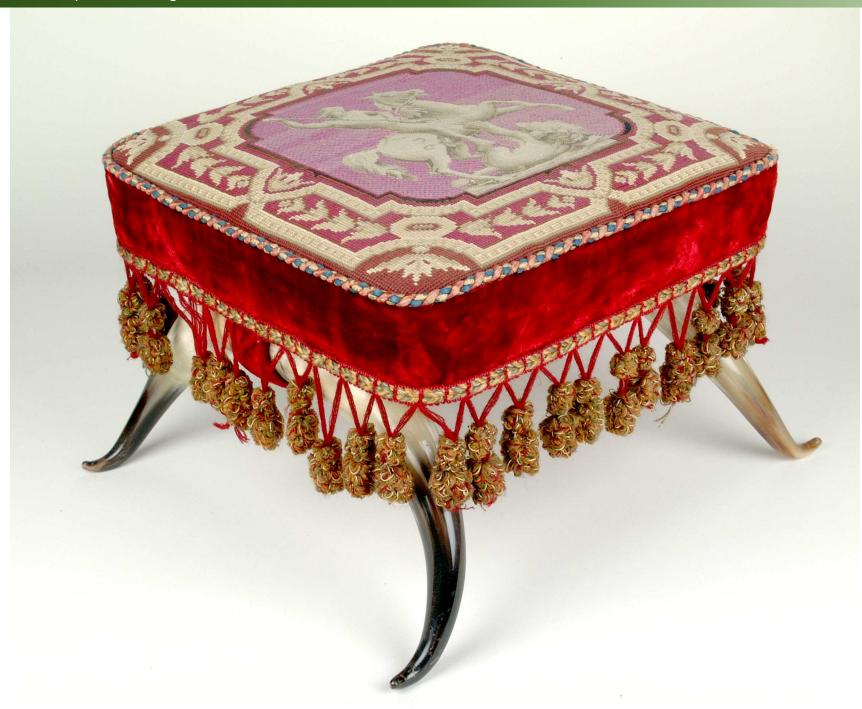

LOCATION FOUND: Ranch House Parlor

DATE MADE: about 1870

SIZE: 26.8 cm high, 37.2 cm wide, and 37.2 cm long.

WHO DO YOU THINK USED OR MADE THIS OBJECT?

What does it remind you of? What is a similar item from today?